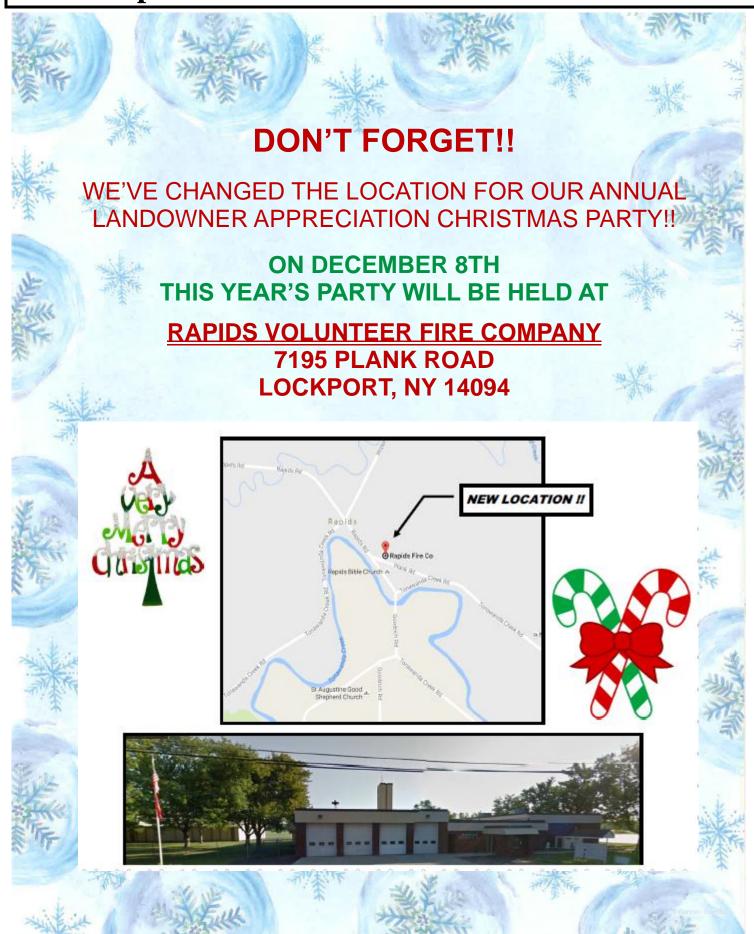

#### **LANDOWNER APPRECIATION CHRISTMAS PARTY**

December 8th
Doors Open at 5 PM
Rapids Fire Hall, 7195 Plank Road,
Lockport, NY

# 2018 LANDOWNER APPRECIATION CHRISTMAS PARTY

Saturday, December 8, 2018

Rapids Volunteer Fire Co.
7195 Plank Road, Lockport, NY 14094
Doors open at 5:00 PM

Everyone at the Northern Erie Sno-Seekers would like to thank the Landowners and Members for supporting our club. Without the Landowners we wouldn't have a trail system!

As a token of our appreciation, we would like to invite our NESS Trail System Landowners and Club Members to our

#### 2018 Landowner Appreciation Christmas Party!

- \* Admission for trail landowners (+ 1 guest) is free
- \* Club members only \$10.00/person. Kids under 12 are free
- # Huge Chinese raffle with lots of gifts
- ★ 50/50 drawing
- \* Food, drinks and desserts are provided